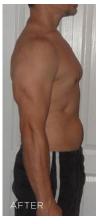

The proof is in the pics.

**REAL PEOPLE, REAL RESULTS.** 

These results are not typical. The Slenderiiz Program helps you take in fewer calories than you burn via calorie-restricted eating, healthier food choices and increased physical activity. You can expect to lose up to 12 to 15 pounds in a month depending on a number of factors.