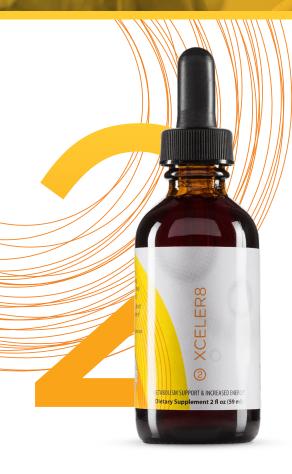

# Xceler8™

### SPEED UP YOUR SLIM DOWN

Xceler8 is a patented combination of methylcobalamin (a form of vitamin B12 that aids in the body's ability to chemically alter substances into useful forms of fuel and neutralize destructive byproducts) and biotin (vitamin H) that works to help the body metabolize fats, carbohydrates and proteins while stimulating your metabolism.

#### What does Xceler8 do?

Xceler8 is a patented combination of methylcobalamin (vitamin B12), biotin (vitamin H) and a blend of adaptogenic herbs. In the proper ratios, this composite increases metabolic rate, enhances energy levels and stabilizes mood. Based on scientific evidence, this unique combination of homeopathic remedies, when coupled with vitamin B12 drops, controls appetite and increases metabolic rate, which is the amount of energy the body uses in a certain time period. When the metabolic rate increases, the number of calories that the body burns for energy also increases.