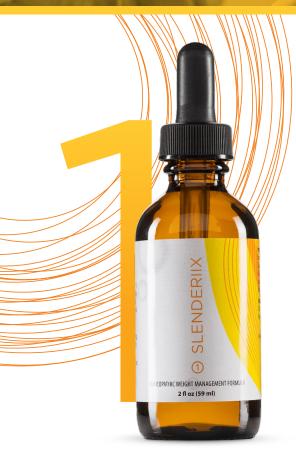

# Slenderiix™

### **TINY BUT MIGHTY**

Slenderiix uses a specific formula designed to assist in the release of visceral fat and subcutaneous fat — fatty deposits located under the skin. Designed to curb hunger and appetite, assist weight management and support digestive health, these tiny drops are also formulated to aid your body's endurance and stamina. Don't worry, we won't share your little secret!