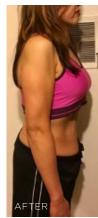

The proof is in the pics.

## **REAL PEOPLE, REAL RESULTS.**

These results are not typical. The Slenderiiz Program helps you take in fewer calories than you burn via calorie-restricted eating, healthier food choices and increased physical activity. You can expect to lose up to 12 to 15 pounds in a month depending on a number of factors.