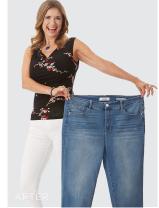

The proof is in the pics.

**REAL PEOPLE, REAL RESULTS.** 

These results are not typical. The Slenderiiz Program helps you take in fewer calories than you burn via calorie-restricted eating, healthier food choices and increased physical activity. You can expect to lose up to 12 to 15 pounds in a month depending on a number of factors.