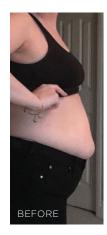

The proof is in the pics.

**REAL PEOPLE, REAL RESULTS.** 

These results are not typical. The Slenderiiz Program helps you take in fewer calories than you burn via calorie-restricted eating, healthier food choices and increased physical activity. You can expect to lose up to 12 to 15 pounds in a month depending on a number of factors.