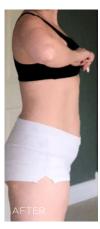

The proof is in the pics.

**REAL PEOPLE, REAL RESULTS.** 

These results are not typical. The Slenderiiz Program helps you take in fewer calories than you burn via calorie-restricted eating, healthier food choices and increased physical activity. You can expect to lose up to 12 to 15 pounds in a month depending on a number of factors.