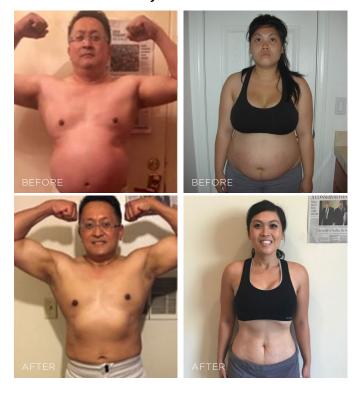

The proof is in the pics.

**REAL PEOPLE, REAL RESULTS.** 

These results are not typical. The Slenderiiz Program helps you take in fewer calories than you burn via calorie-restricted eating, healthier food choices and increased physical activity. You can expect to lose up to 12 to 15 pounds in a month depending on a number of factors.