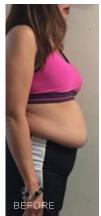

The proof is in the pics.

# **REAL PEOPLE, REAL RESULTS.**

These results are not typical. The Slenderiiz Program helps you take in fewer calories than you burn via calorie-restricted eating, healthier food choices and increased physical activity. You can expect to lose up to 12 to 15 pounds in a month depending on a number of factors.