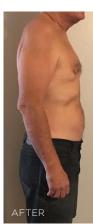

The proof is in the pics.

# **REAL PEOPLE, REAL RESULTS.**

These results are not typical. The Slenderiiz Program helps you take in fewer calories than you burn via calorie-restricted eating, healthier food choices and increased physical activity. You can expect to lose up to 12 to 15 pounds in a month depending on a number of factors.