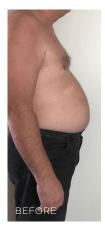

The proof is in the pics.

# **REAL PEOPLE, REAL RESULTS.**

These results are not typical. The Slenderiiz Program helps you take in fewer calories than you burn via calorie-restricted eating, healthier food choices and increased physical activity. You can expect to lose up to 12 to 15 pounds in a month depending on a number of factors.