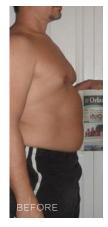

The proof is in the pics.

**REAL PEOPLE, REAL RESULTS.** 

These results are not typical. The Slenderiiz Program helps you take in fewer calories than you burn via calorie-restricted eating, healthier food choices and increased physical activity. You can expect to lose up to 12 to 15 pounds in a month depending on a number of factors.