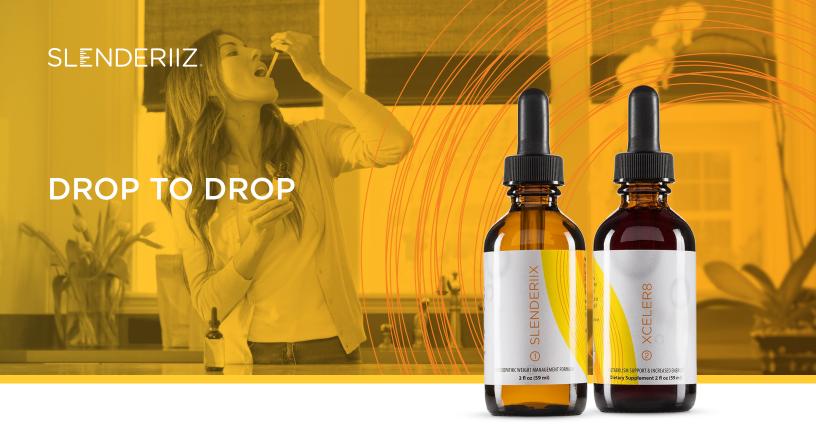

Featuring two unique blends — in the form of drops you take before meals — Slenderiiz® provides a cutting-edge advantage to weight loss. Safe, effective and long lasting, these drops easily fit into your on-the-go lifestyle with proven weight loss results!

# Slenderiix™

# Xceler8™